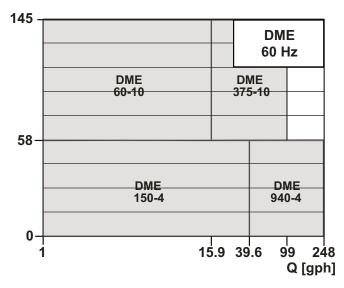

## DME Technical Data

| DME Information     |                |
|---------------------|----------------|
| Flow, Q:            | 0.2 to 248 gph |
| Operating pressure: | 60 to 145 psi  |
| Turndown ration:    | max. 800:1     |